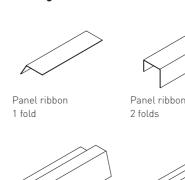

#### Folding variants

Panel ribbon 3 folds

Panel ribbon Panel ribbon 5 folds

4 folds

Flat panel ribbon

Please refer to the system overview for minimum degrees of folding and maximum dimensions.