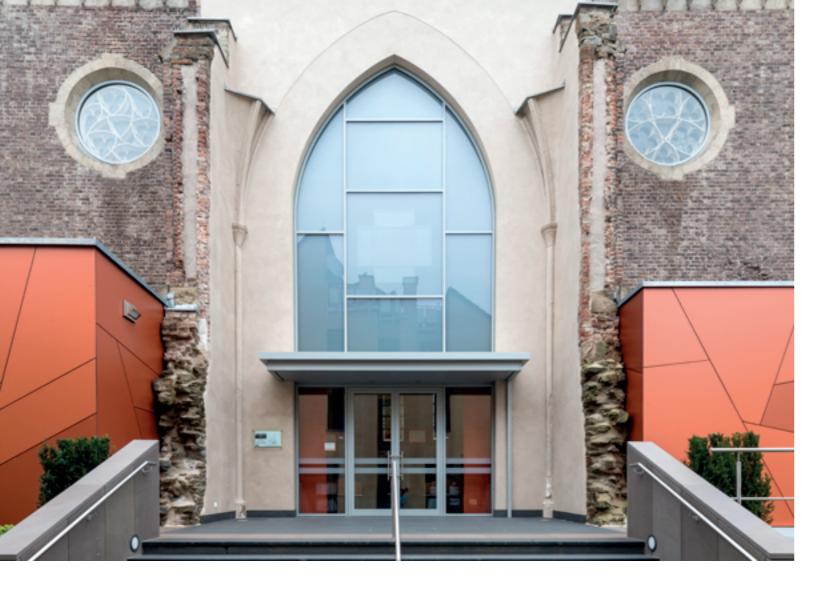

### One system - Many possibilities

Profile bending, folding and laser processing

As a leading aluminium systems supplier for roller shutters, sun protection, roller doors, windows, doors and wall curtains, heroal combines innovative quality systems with industry-exclusive service: This also includes an in-house profile bending and folding service with state-of-the-art technology. This is a major advantage for heroal partners, as they are able to respond to any additional structural or design-related requests on the part of architects and builders quickly and with the best quality - and that with heroal's

high-grade coating technology. According to individual specifications, the experienced heroal team executes complex forming tasks, such as round, segmental and basket arches or circular elements or precisely fitting, reproducible folds and laser cuts in top quality with very short processing times. In addition, special shapes can also be prefabricated as building elements if needed. This is an additional service that enables heroal fabricators to carry out further processing with particular reliability and speed.

Thanks to our in-house and industry-exclusive bending technology, heroal systems can be optimally adapted to the wishes of architects, planners and end customers.

» Formed elements made of heroal window and door profiles for » heroal formed elements are completely welded in such a way indoor and outdoor use and heroal curtain wall constructions that seams are barely noticeable » The glass strips are cut for an exact fit and optimally prepared are manufactured according to customer requirements