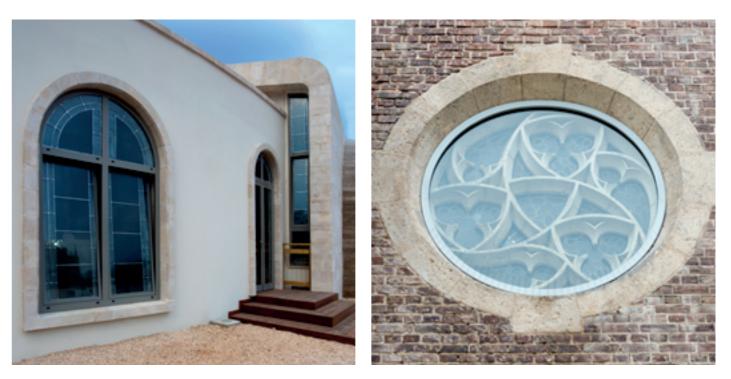

high-grade coating technology. According to individual specifications, the experienced heroal team executes complex forming tasks, such as round, segmental and basket arches or circular elements or precisely fitting, reproducible folds and laser cuts in top quality with very short processing times. In addition, special shapes can also be prefabricated as building elements if needed. This is an additional service that enables heroal fabricators to carry out further processing with particular reliability and speed.

Thanks to our in-house and industry-exclusive bending technology, heroal systems can be optimally adapted to the wishes of architects, planners and end customers.

» Formed elements made of heroal window and door profiles for » heroal formed elements are completely welded in such a way indoor and outdoor use and heroal curtain wall constructions that seams are barely noticeable » The glass strips are cut for an exact fit and optimally prepared are manufactured according to customer requirements

 $\rightarrow$ 

- » heroal uses its bending expertise to meet even difficult and complex customer requirements: heroal employs cutting-edge production processes to guarantee the customary high level of system reliability and top quality
- » Special shapes are prefabricated as building elements if needed
- » The basis of a high-quality formed element is the perfect curve: heroal manufactures and uses its own bending rollers and tools to achieve and guarantee an optimum bending result for the profile cross-sections
- » Templates or CAD drawings serve as the basis for production