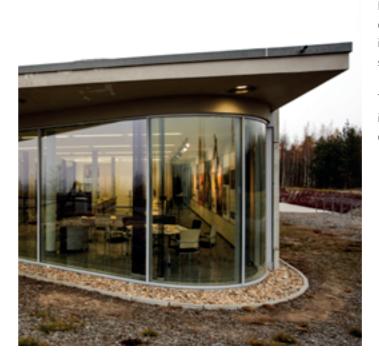

6 | heroal profile bending and sheet metal processing

Bending heroal systems allows the realisation of a wide range of designs. Architectural highlights can be set both in the building shell and in interior areas – even the heroal fire protection system can be shaped.

This full system compatibility is also evident in the heroal insect screen system – which can also be adapted to the designed elements.