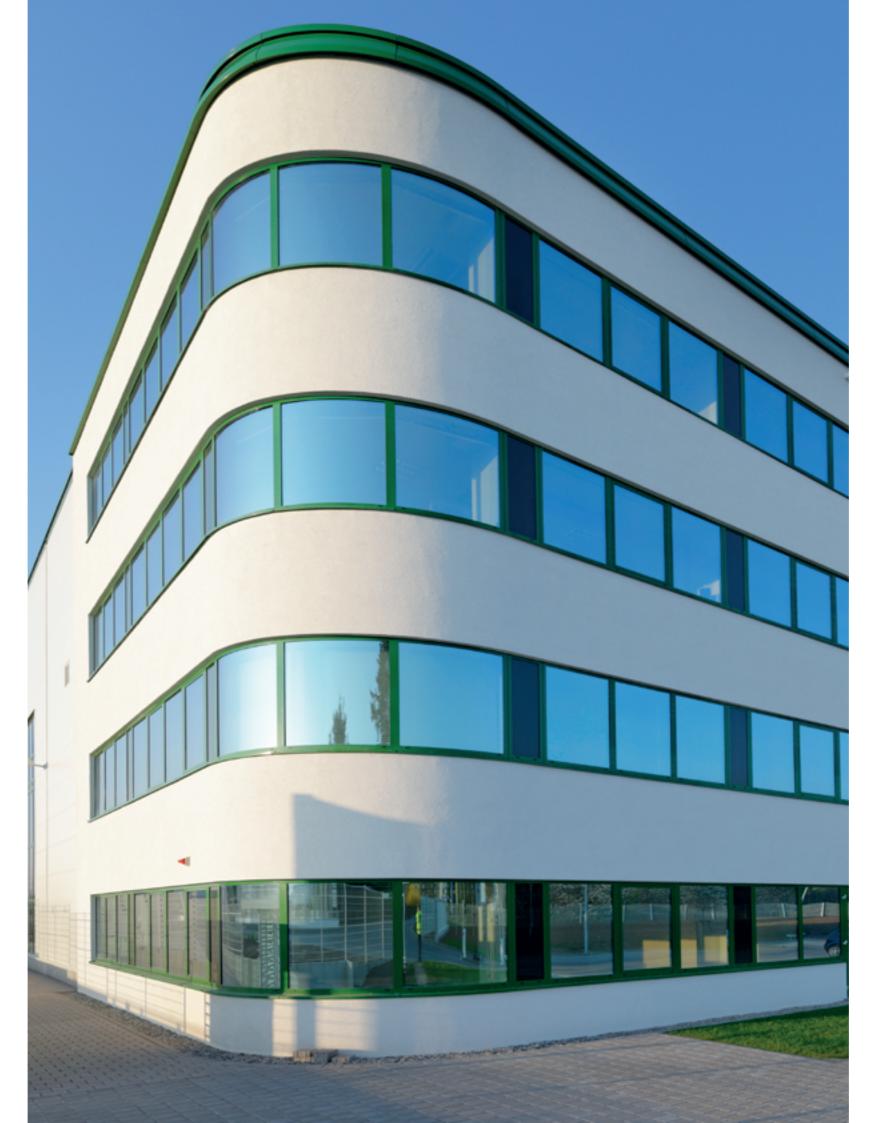

### heroal bending technology

Flexible, effective and customised

heroal bending technology can be used for all opening types – in both new and old buildings. heroal window and door systems can be designed as a one-piece or two-piece element with side sec-

tion and skylights as a round, segmental or basket arch. You can see an overview of possible variants here:

### heroal bending technology

Unlimited architectural freedom

| heroal system portfolio for flexible series |                | Arch shapes   |                |                     |          | Arch direction       |                             | Element formation |               |
|---------------------------------------------|----------------|---------------|----------------|---------------------|----------|----------------------|-----------------------------|-------------------|---------------|
|                                             |                | Round<br>arch | Basket<br>arch | Segmen-<br>tal arch | Circular | Curved<br>vertically | Curved<br>horizon-<br>tally | One-<br>piece     | Two-<br>piece |
| heroal door systems                         | heroal D 92 UD | •             | •              | •                   | -        | •                    | -                           | •                 | •             |
|                                             | heroal D 72    | •             | •              | •                   | -        | •                    | -                           | •                 | •             |
|                                             | heroal D 72 RL | •             | •              | •                   | -        | •                    | -                           | •                 | •             |
|                                             | heroal D 72 CL | •             | •              | •                   | -        | •                    | -                           | •                 | •             |
|                                             | heroal D 65    | •             | •              | •                   | -        | •                    | -                           | •                 | •             |
| heroal window systems                       | heroal W 72    | •             | •              | •                   | •        | •                    | -                           | •                 | •             |
|                                             | heroal W 72 RL | •             | •              | •                   | •        | •                    | -                           | •                 | •             |
|                                             | heroal W 72 CL | •             | •              | •                   | •        | •                    | -                           | •                 | •             |
|                                             | heroal W 72 CW | •             | •              | •                   | •        | •                    | -                           | •                 | •             |
|                                             | heroal W 65    | •             | •              | •                   | •        | •                    | -                           | •                 | •             |
| heroal curtain wall system                  | heroal C 50    | •             | •              | •                   | -        | •                    | •                           | -                 | -             |
| heroal fire protection system               | heroal D 82 FP | •             | •              | •                   | -        | •                    | -                           | •                 | •             |
| heroal profile systems,<br>non-insulated    | heroal D 65 C  | •             | •              | •                   | -        | •                    | -                           | •                 | •             |
|                                             | heroal D 50 C  | •             | •              | •                   | -        | •                    | -                           | •                 | •             |
|                                             | heroal W 50 C  | •             | •              | •                   | •        | •                    | -                           | •                 | •             |
| heroal insect screen systems                |                | •             | •              | •                   | •        | •                    | -                           | •                 | -             |