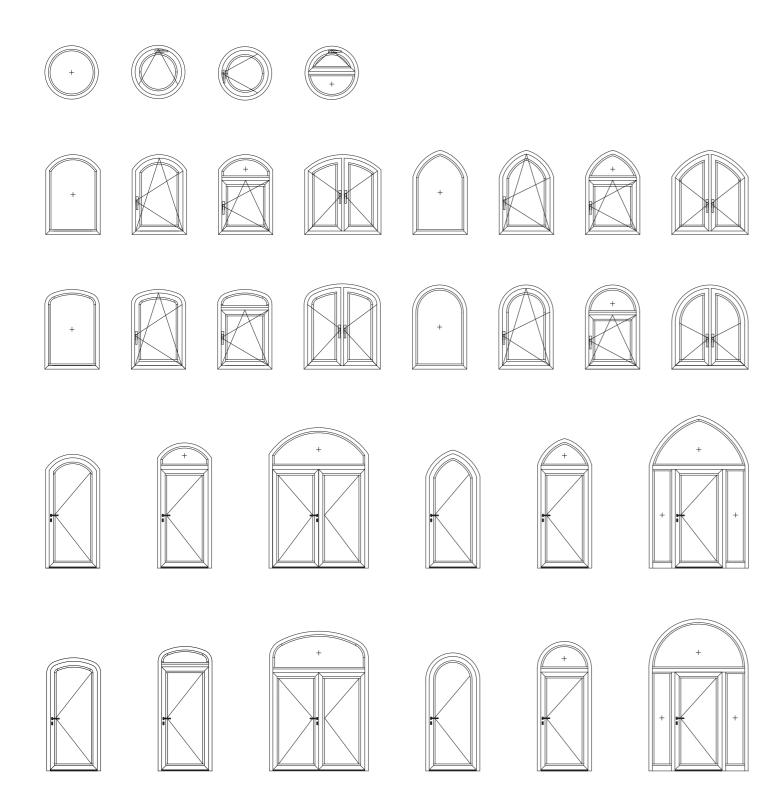

### heroal bending technology

Flexible, effective and customised

heroal bending technology can be used for all opening types – in both new and old buildings. heroal window and door systems can be designed as a one-piece or two-piece element with side sec-

tion and skylights as a round, segmental or basket arch. You can see an overview of possible variants here:

### heroal bending technology

Unlimited architectural freedom

| heroal system portfolio for flexible series |                | Arch shapes   |                |                     |          | Arch direction       |                             | Element formation |               |
|---------------------------------------------|----------------|---------------|----------------|---------------------|----------|----------------------|-----------------------------|-------------------|---------------|
|                                             |                | Round<br>arch | Basket<br>arch | Segmen-<br>tal arch | Circular | Curved<br>vertically | Curved<br>horizon-<br>tally | One-<br>piece     | Two-<br>piece |
| heroal door systems                         | heroal D 92 UD | •             | •              | •                   | -        | •                    | -                           | •                 | •             |
|                                             | heroal D 72    | •             | •              | •                   | -        | •                    | -                           | •                 | •             |
|                                             | heroal D 72 RL | •             | •              | •                   | -        | •                    | -                           | •                 | •             |
|                                             | heroal D 72 CL | •             | •              | •                   | -        | •                    | -                           | •                 | •             |
|                                             | heroal D 65    | •             | •              | •                   | -        | •                    | -                           | •                 | •             |
| heroal window systems                       | heroal W 72    | •             | •              | •                   | •        | •                    | -                           | •                 | •             |
|                                             | heroal W 72 RL | •             | •              | •                   | •        | •                    | -                           | •                 | •             |
|                                             | heroal W 72 CL | •             | •              | •                   | •        | •                    | -                           | •                 | •             |
|                                             | heroal W 72 CW | •             | •              | •                   | •        | •                    | -                           | •                 | •             |
|                                             | heroal W 65    | •             | •              | •                   | •        | •                    | -                           | •                 | •             |
| heroal curtain wall system                  | heroal C 50    | •             | •              | •                   | -        | •                    | •                           | -                 | -             |
| heroal fire protection system               | heroal D 82 FP | •             | •              | •                   | -        | •                    | -                           | •                 | •             |
| heroal profile systems,<br>non-insulated    | heroal D 65 C  | •             | •              | •                   | -        | •                    | -                           | •                 | •             |
|                                             | heroal D 50 C  | •             | •              | •                   | -        | •                    | -                           | •                 | •             |
|                                             | heroal W 50 C  | •             | •              | •                   | •        | •                    | -                           | •                 | •             |
| heroal insect screen systems                |                | •             | •              | •                   | •        | •                    | -                           | •                 | -             |