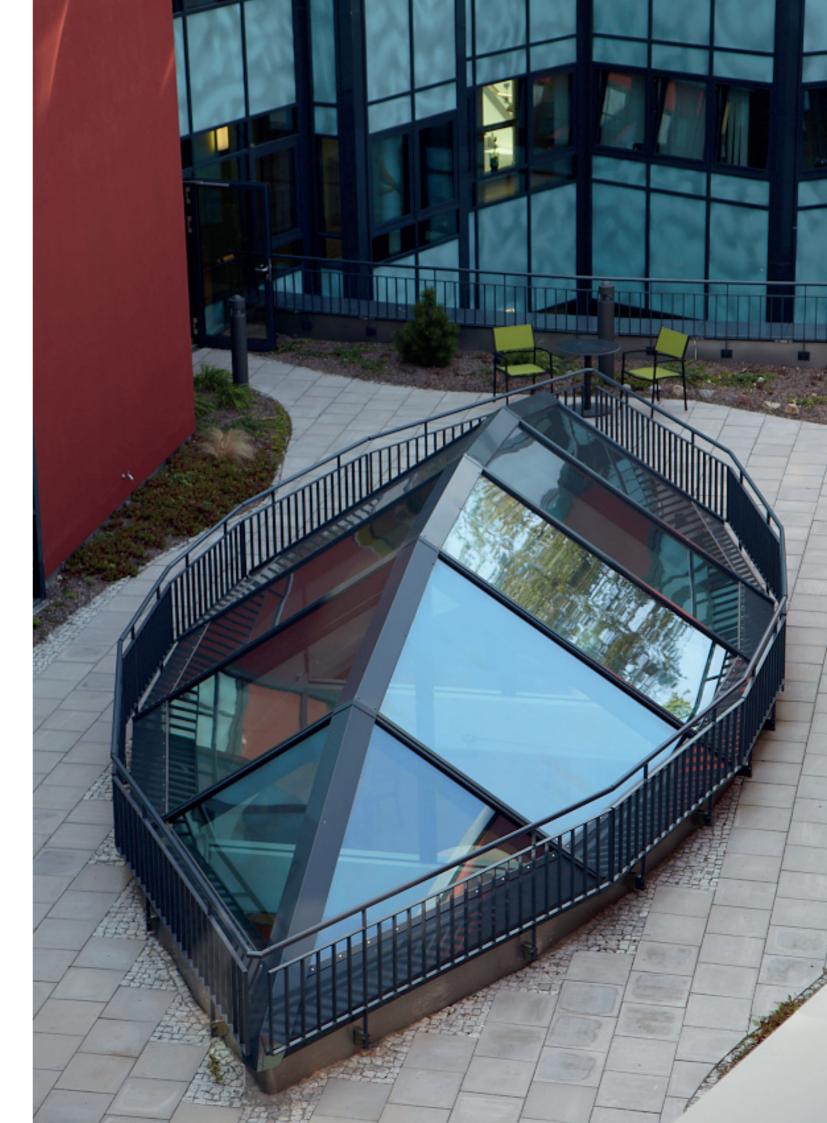

6 | heroal profile bending and sheet metal processing

Bending heroal systems allows the realisation of a wide range of designs. Architectural highlights can be set both in the building shell and in interior areas – even the heroal fire protection system can be shaped.

This full system compatibility is also evident in the heroal insect screen system – which can also be adapted to the designed elements.