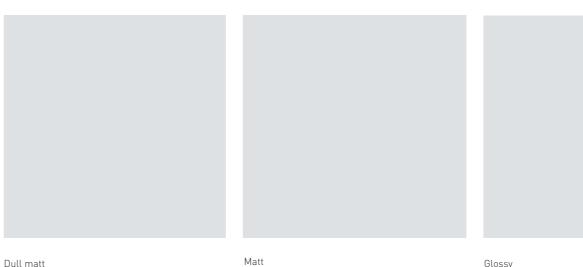

### Aesthetics demands expertise

Gloss level and surface structure to meet the highest demands.

Schematic representation of the surface structure

#### Coating and gloss levels

heroal offers a wide range of surfaces with varying gloss levels, from dull matt to glossy and metallic colours. By doing so, powder coating opens up a wide range of design options and surface possibilities, even structured surfaces. Varying gloss levels allow for subtle nuances whilst maintaining a consistent colour tone.