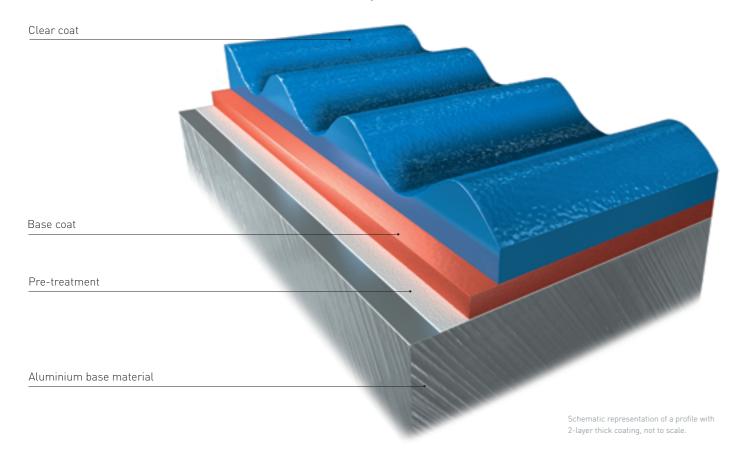

### heroal 2-layer thick coating

Protection and intensive colours for roll-formed profiles.

A 2-layer thick coating is applied before aluminium profiles are roll-formed (e.g. for heroal roller shutter slats). The coating has impressive colour intensity and retention and an especially high resistance to abrasion and weathering. Experts from "Germanischer Lloyd" have also been impressed by this quality and have certified the heroal 2-layer thick coating for use on vessels in all waters.

#### Processing in detail

The thick coating is applied to specially pre-treated aluminium strips and annealed in a two-layer coil coating process. The system is especially resistant to abrasion and is based on a high-quality polyurethane processed with polyamide.