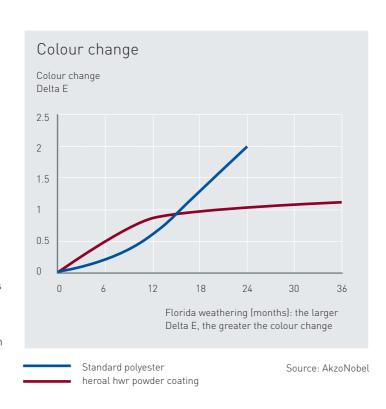

## heroal hwr powder coating

Highest quality standards for outstanding results.

The current trend leans towards greater quality awareness and thus economic sustainability in the architecture of buildings. heroal hwr powder coating has been designed to satisfy stringent architectural demands and has excellent colour stability, gloss retention, weather-resistance and UV protection qualities. In addition, it also offers long-term resistance in industrial environments that are high in pollutants. Architects and constructors can benefit from the wide range of design options, including the entire spectrum of colour tones in the RAL palette, which can be reproduced with perfect accuracy.

heroal hwr powder coating

The weathering test demonstrates that heroal hwr powder coating (right) retains its colour even after being subjected to extreme weather.

6 | heroal surface coating

heroal heroal