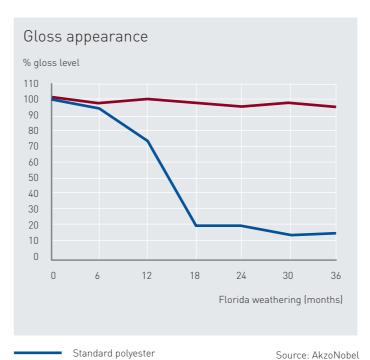

## heroal hwr powder coating

Highest quality standards for outstanding results.

The current trend leans towards greater quality awareness and thus economic sustainability in the architecture of buildings. heroal hwr powder coating has been designed to satisfy stringent architectural demands and has excellent colour stability, gloss retention, weather-resistance and UV protection qualities. In addition, it also offers long-term resistance in industrial environments that are high in pollutants. Architects and constructors can benefit from the wide range of design options, including the entire spectrum of colour tones in the RAL palette, which can be reproduced with perfect accuracy.

heroal hwr powder coating

The weathering test demonstrates that heroal hwr powder coating (right) retains its colour even after being subjected to extreme weather.

6 | heroal surface coating

heroal heroal