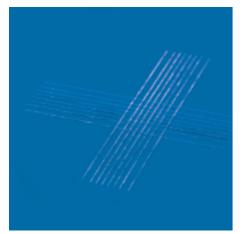

heroal hwr powder coating

The weathering test demonstrates that heroal hwr powder coating (right) retains its colour even after being subjected to extreme weather.

6 | heroal surface coating

heroal heroal