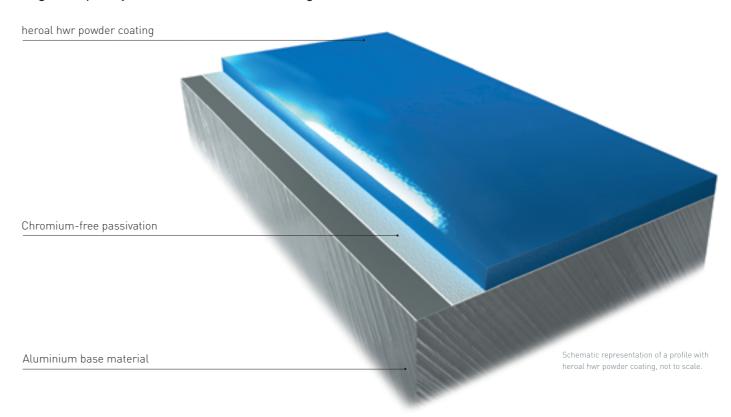

## heroal hwr powder coating

Highest quality standards for outstanding results.

The current trend leans towards greater quality awareness and thus economic sustainability in the architecture of buildings. heroal hwr powder coating has been designed to satisfy stringent architectural demands and has excellent colour stability, gloss retention, weather-resistance and UV protection qualities. In addition, it also offers long-term resistance in industrial environments that are high in pollutants. Architects and constructors can benefit from the wide range of design options, including the entire spectrum of colour tones in the RAL palette, which can be reproduced with perfect accuracy.

#### Eloxal appearance with heroal hwr powder coating

The heroal hwr powder coating allows aluminium surfaces to be finished with an Eloxal appearance in order to recreate the natural metallic look of Eloxal surfaces. When it comes to protection and weather resistance, colour stability and gloss retention, the heroal hwr powder coating offers the ideal solution.

### Pioneering technology

heroal has been setting international quality standards in aluminium coating for decades. The new vertical powder coating system, which was commissioned at the end of 2012, is testament to heroal's commitment to future quality standards too. The heroal hwr powder coating meets the exacting requirements of Qualicoat class 2 and complies with the master quality of GSB, as well meeting all ecological requirements.