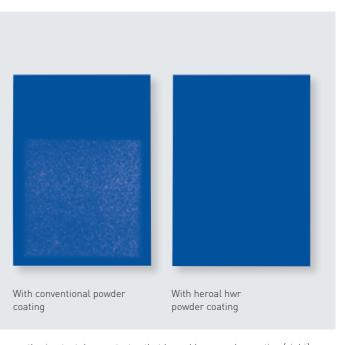

heroal hwr powder coating

The weathering test demonstrates that heroal hwr powder coating (right) retains its colour even after being subjected to extreme weather.

6 | heroal surface coating

heroal heroal