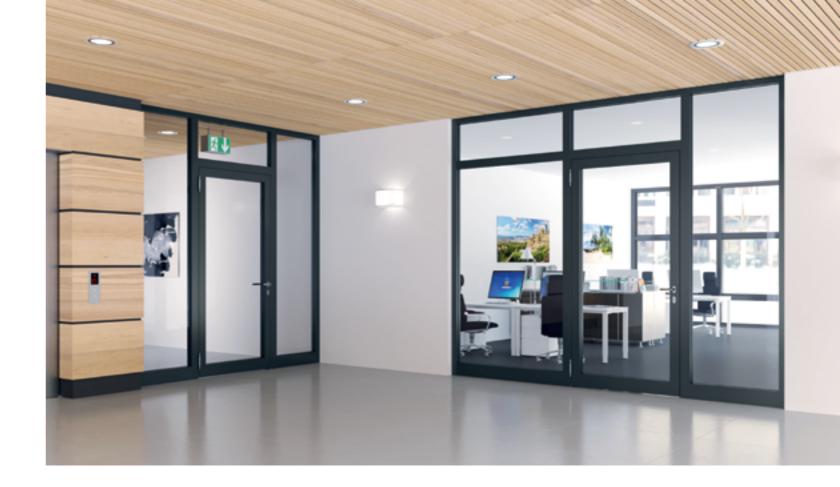

#### heroal FireXtech

Fire protection glass EI 30

In residential and commercial construction, modern architecture nowadays is characterised above all by large glass surfaces of the building shell. Since this trend implies a high proportion of glass surfaces, the fire protection requirements on the glass to be used are increasing.

heroal offers an all-inclusive solution with its fire protection glass ANTIFIRE® 22 - EI 30, which, in combination with the fire protection door system heroal D 82 FP, has been certified and approved. Both fire protection glass and profile system can be ordered directly from heroal, without the need of any additional elements.

The system meets all relevant technical requirements for approval according to EN 14449: 2005 (Glass in building - laminated glass and laminated safety glass).

The fire protection glass ANTIFIRE® 22 - EI 30 features a high soundproofing performance of 42 dB and a high translucence of 85 %, reducing the use of artificial sources of light. In combination with the fire protection door system heroal D 82 FP, maximum sizes of 1,500 x 2,500 mm are available.