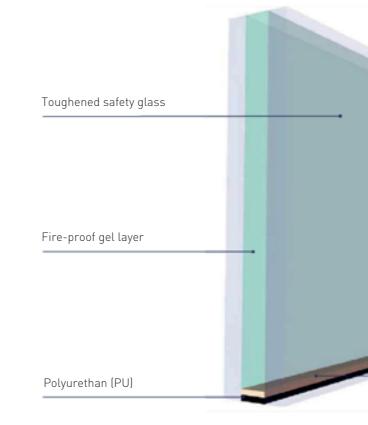

Article no.: Approvals: Documentation: 88895 PEWA

ANTIFIRE® 22 - EI 30: 86900 Z-6.20-1920 / 7-19.14-1507 88915 approval door 88908 approval glazing

The fire protection glass ANTIFIRE® 22 - EI 30 is a product made of fire protection-certified safety glass. The fire and heat barrier is generated via an internal gel layer that is

#### System features

| Fire protection glass                                     |                        |
|-----------------------------------------------------------|------------------------|
| Fire resistance (min.) (EN 1363, EN 1364, EN 13501-2)     | EI 30                  |
| Reaction to fire (EN 13501-1)                             | E                      |
| Translucence T <sub>L</sub> (%) (EN 410)                  | 85 %                   |
| Light reflectance inside $R_{Li}$ (%) (EN 410)            | 9 %                    |
| Light reflectance outside ${\sf R}_{\sf La}$ [%] (EN 410) | 9 %                    |
| Colour rendering index R <sub>a</sub> (%) (EN 410)        | 98 %                   |
| Ug-value (W/m²K)                                          | 4.5 W/m <sup>2</sup> K |
| Resistance against impact test (EN 12600)                 | 1(B)1                  |
| Noise insulation $R_W$ (C; C <sub>tr</sub> ) (EN 12758)   | 42 (-2; -4) dB         |
| Temperature range (C°)                                    | -20 °C bis 45 °C       |
| Nominal thickness (mm)                                    | 22 mm                  |
| Thickness tolerance (mm)                                  | + 0.9 mm               |
| Gel thickness (mm)                                        | 12 mm                  |
| Max. size (mm)                                            | 1,500 x 2,500 mm       |
| Weight (kg/m²)                                            | 39 kg/m²               |